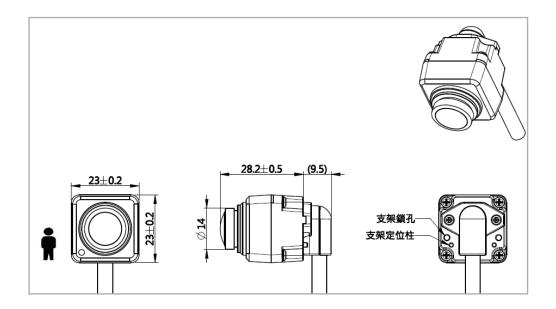

**Outline Drawing** • oToCAM162 Mechanical Dimensions

#### • General Specifications

| ltem                        | Specifications                            |
|-----------------------------|-------------------------------------------|
| Image sensor                | CMOS (Sony ISX019)                        |
| HDR                         |                                           |
|                             | Supported                                 |
| LFM                         | None                                      |
| ISP                         | Supported (SoC sensor)                    |
| Camera number of pixels     | Mega-pixel 1280(H) x 800(V)               |
| View angle (H/V)            | 189°/ 131°                                |
| Resolution                  | Center $\geq$ 550; Corner 0.7F $\geq$ 440 |
| Shutter                     | Rolling shutter                           |
| Output interface            | TVI/ Differential                         |
| HD-TVI                      | TP2912B                                   |
| Lens F No.                  | F2.0                                      |
| IR cut edge                 | 650nm                                     |
| DOF/ Object distance        | 0.06M~inf.@50cm                           |
| Operating voltage (Typical) | 6V                                        |
| Frame rate                  | 30 fps (default setting)                  |
| Connector                   | Hu-lane RS04FGY                           |
| Power consumption           | 0.73W (Typically)                         |
| Operating temperature       | -40°C ~ +85°C                             |
| Storage temperature         | -40°C ~ +95°C                             |
| Dust/ Waterproof            | Camera: IP69K / Connector: IP67           |
| Dimensions (mm)             | 23 x 23 x 28.2 (w/o Bracket)              |
| Weight                      | 26 g (excluding cable)                    |
|                             |                                           |